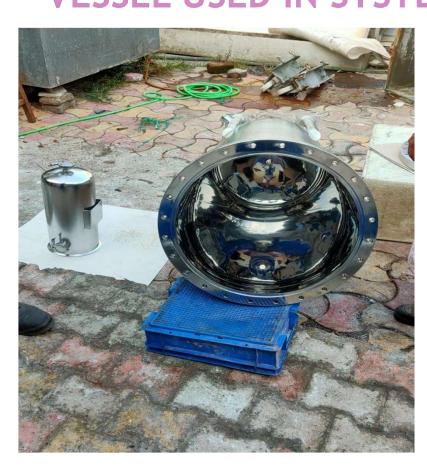

# **VESSEL USED IN SYSTEM FOR VACCINE**

## **VESSEL USED IN SYSTEM FOR VACCIAN**